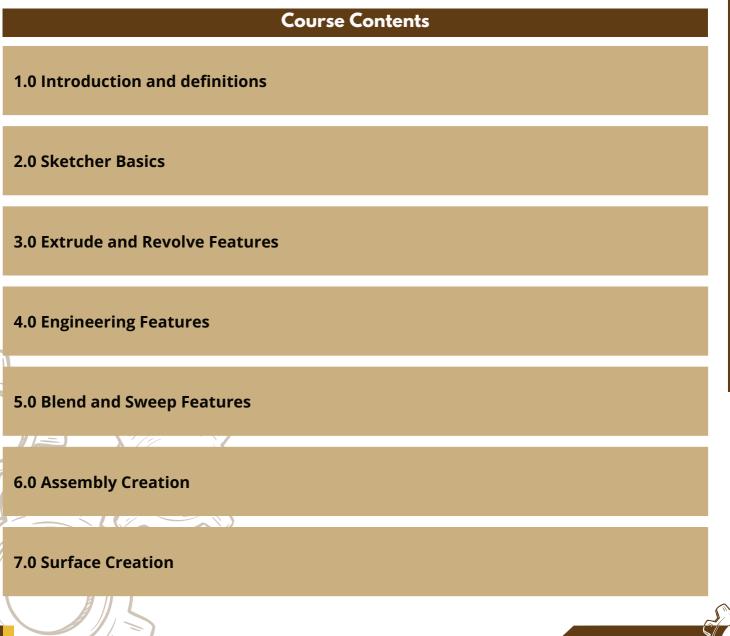

# Course Title: CREO PARAMETRIC 2.0

## Course Background / Summary:

This training will provide the participants with an understanding and applying the basic skill of creating 3D computer models of mechanical parts and assemble in CREO Parametric 2.0 software. It begins with basic solid design from sketching, solid design and assembly design. Then the training will continue to apply the surface design as well.

#### Course Objectives:

- To understand and apply all particular function of the Creo Parametric 2.0 software.
- To develop skills in creating 3D computer models of mechanical parts and assemblies.
- To develop skills in surface design by using the software.